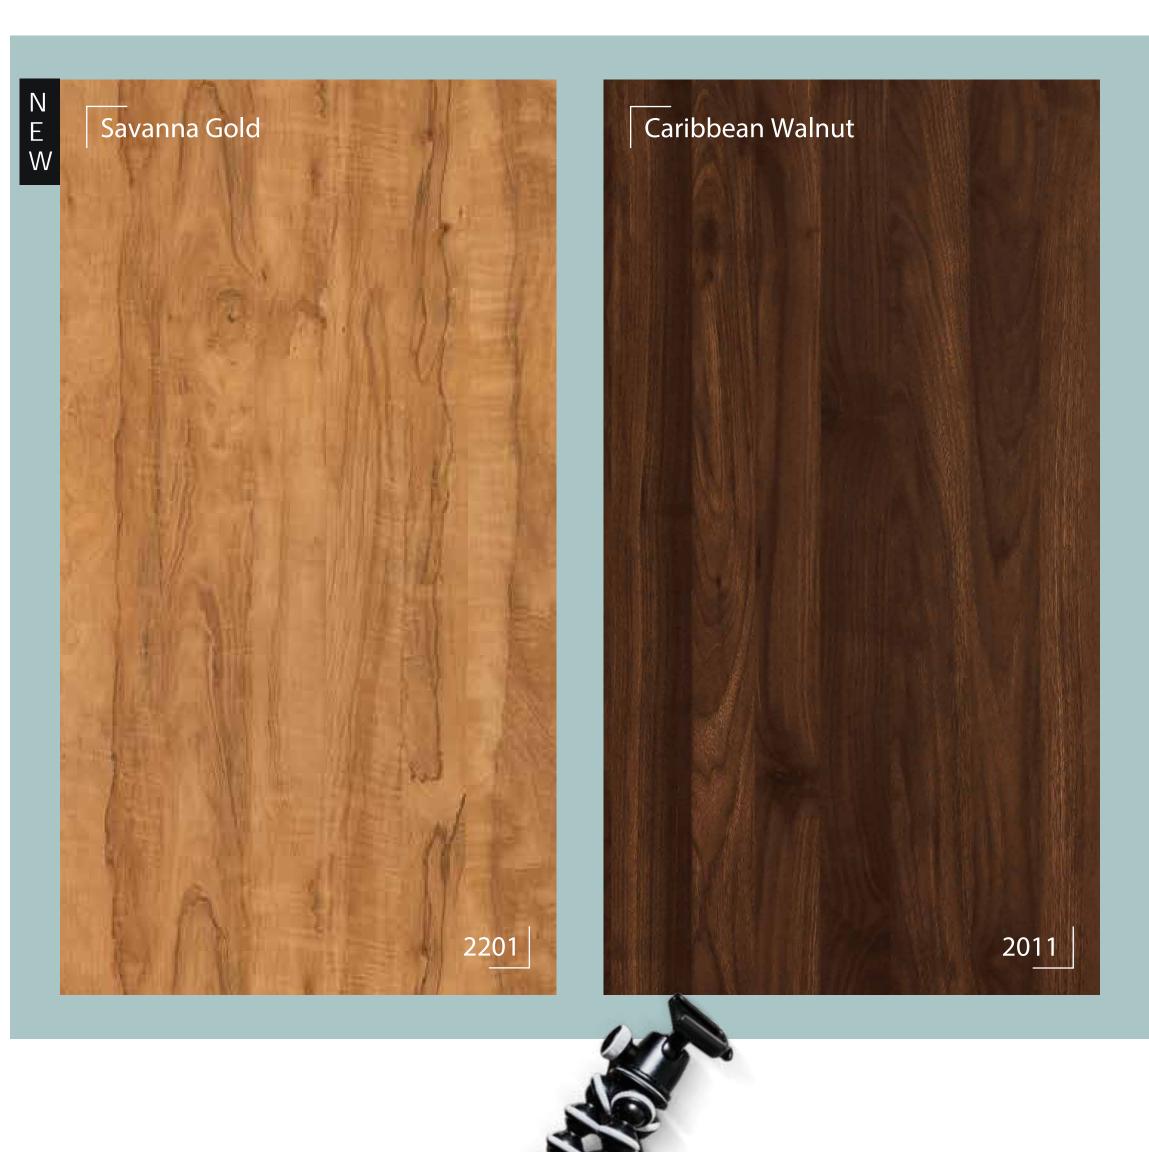

# Wood Grain

The timeless beauty of nature is accentuated with Greenpanel's range of Wood Grain Pre-laminated MDF. The evergreen perfection will make a permanent

impression on your interiors.