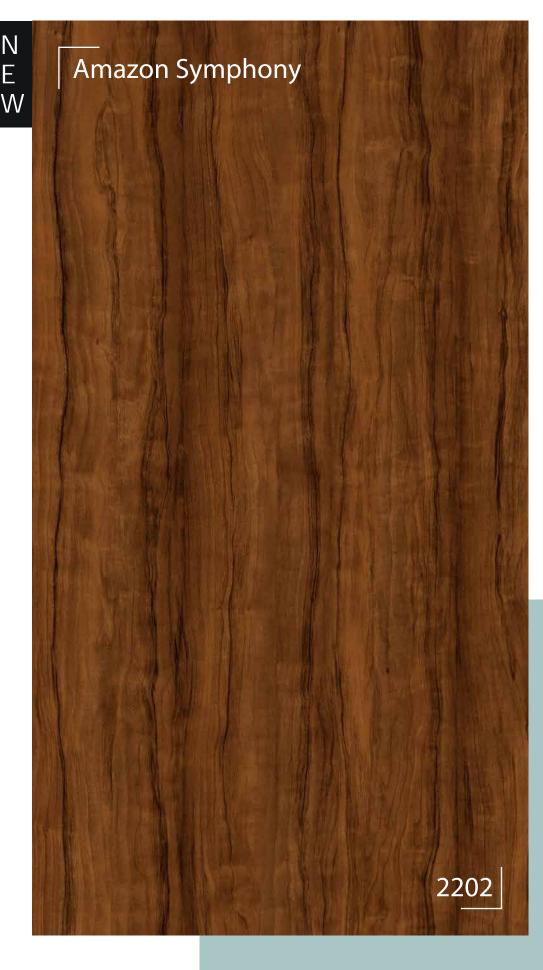

# Wood Grain

The timeless beauty of nature is accentuated with Greenpanel's range of Wood Grain Pre-laminated MDF. The evergreen perfection will make a permanent

impression on your interiors.