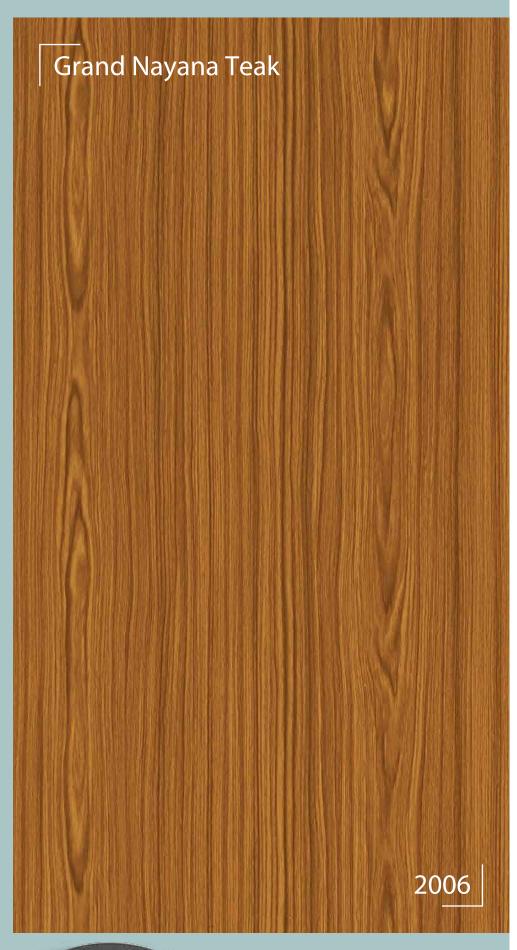

# Wood Grain

The timeless beauty of nature is accentuated with Greenpanel's range of Wood Grain Pre-laminated MDF. The evergreen perfection will make a permanent

impression on your interiors.