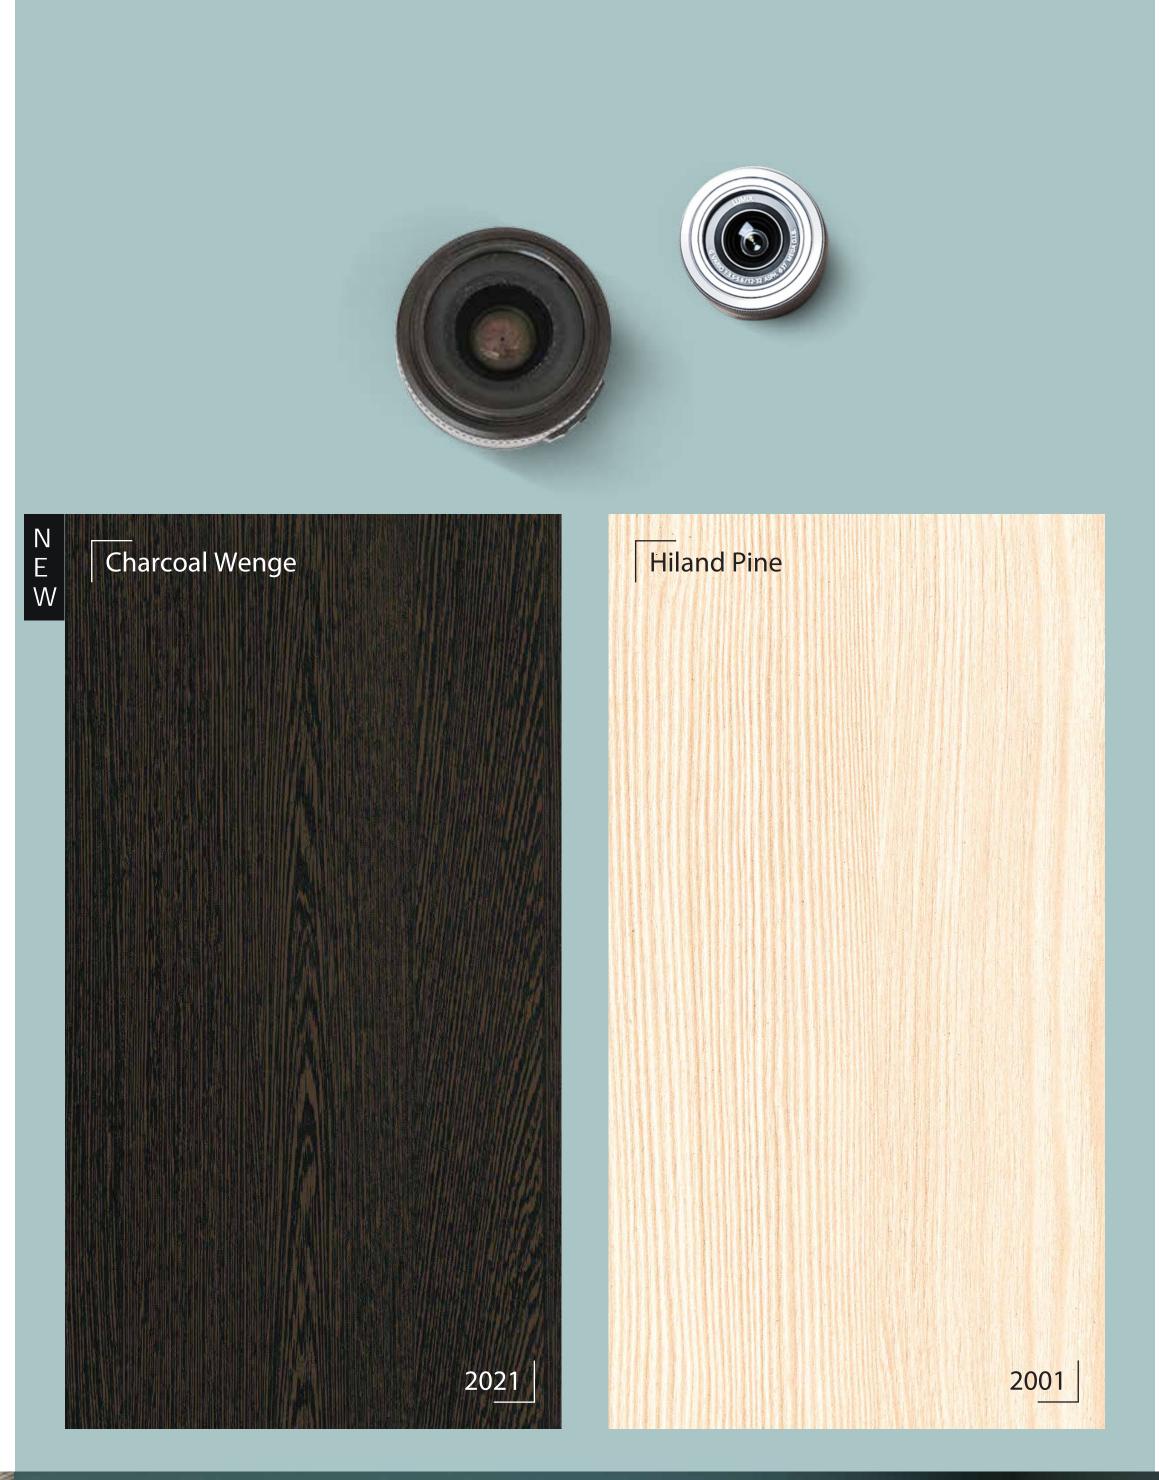

# Wood Grain

The timeless beauty of nature is accentuated with Greenpanel's range of Wood Grain Pre-laminated MDF. The evergreen perfection will make a permanent

impression on your interiors.