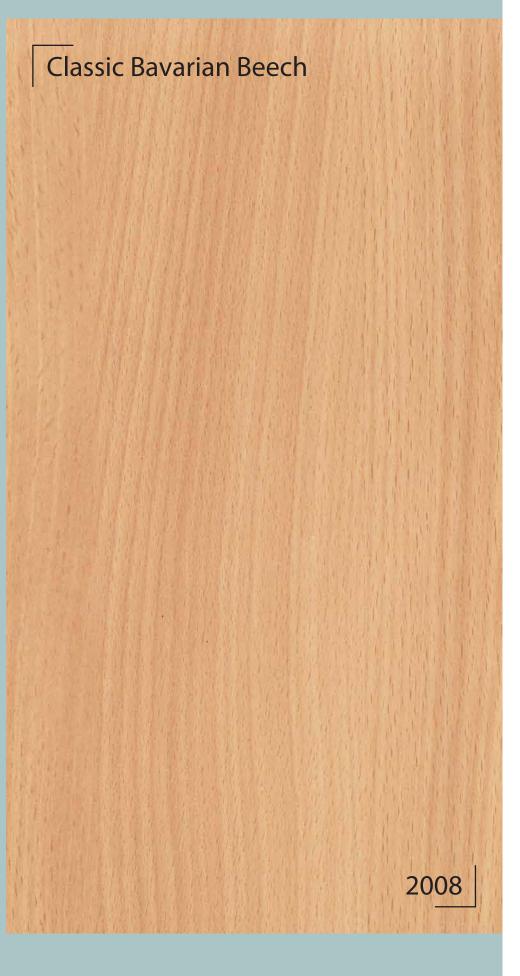

# Wood Grain

The timeless beauty of nature is accentuated with Greenpanel's range of Wood Grain Pre-laminated MDF. The evergreen perfection will make a permanent

impression on your interiors.