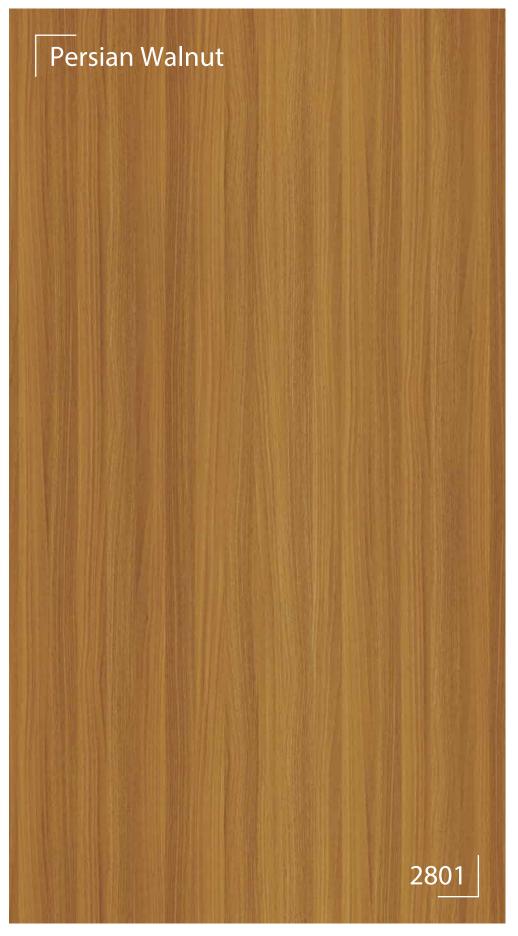

# Wood Grain

The timeless beauty of nature is accentuated with Greenpanel's range of Wood Grain Pre-laminated MDF. The evergreen perfection will make a permanent

impression on your interiors.