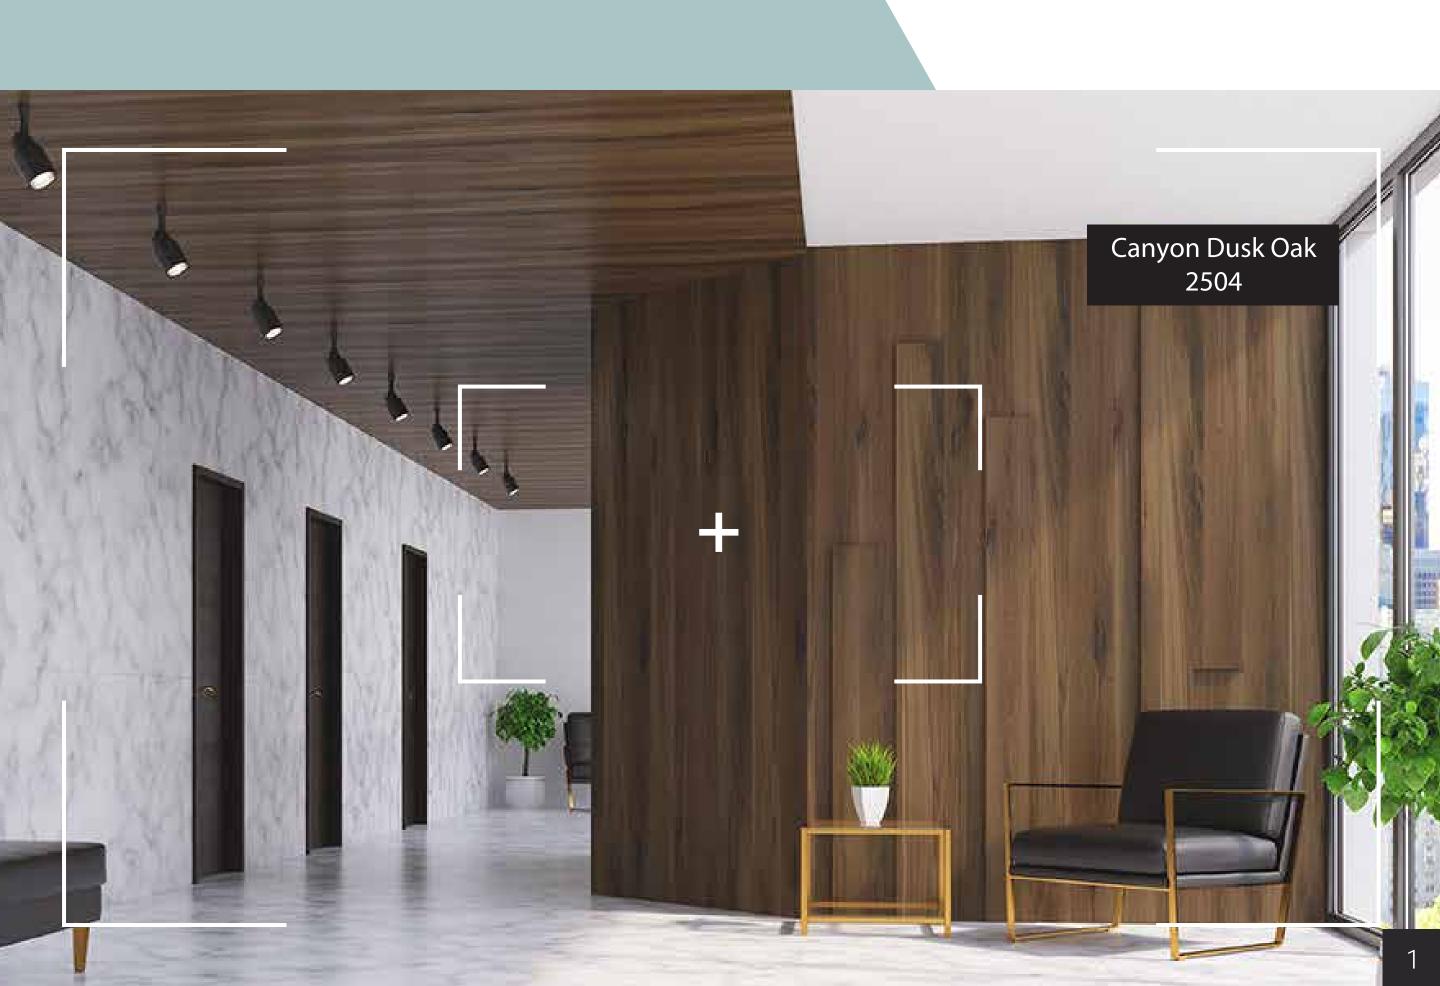

# Picture Perfect

Furniture made with
Greenpanel pre-laminated MDF,
is worth a thousand click.

#### Greenpanel Pre-laminated MDF

Greenpanel Pre-laminated MDF boards are extremely durable with outstanding dimensional stability which can transform your home and office décor. Pre-laminated MDF comes in a range of stylish, decorative designs in solid colors, fabric and wood grain patterns. These boards are resistant to moisture and hence are highly suitable in all weather conditions.

# Wood Grain

The timeless beauty of nature is accentuated with Greenpanel's range of Wood Grain Pre-laminated MDF. The evergreen perfection will make a permanent

impression on your interiors.