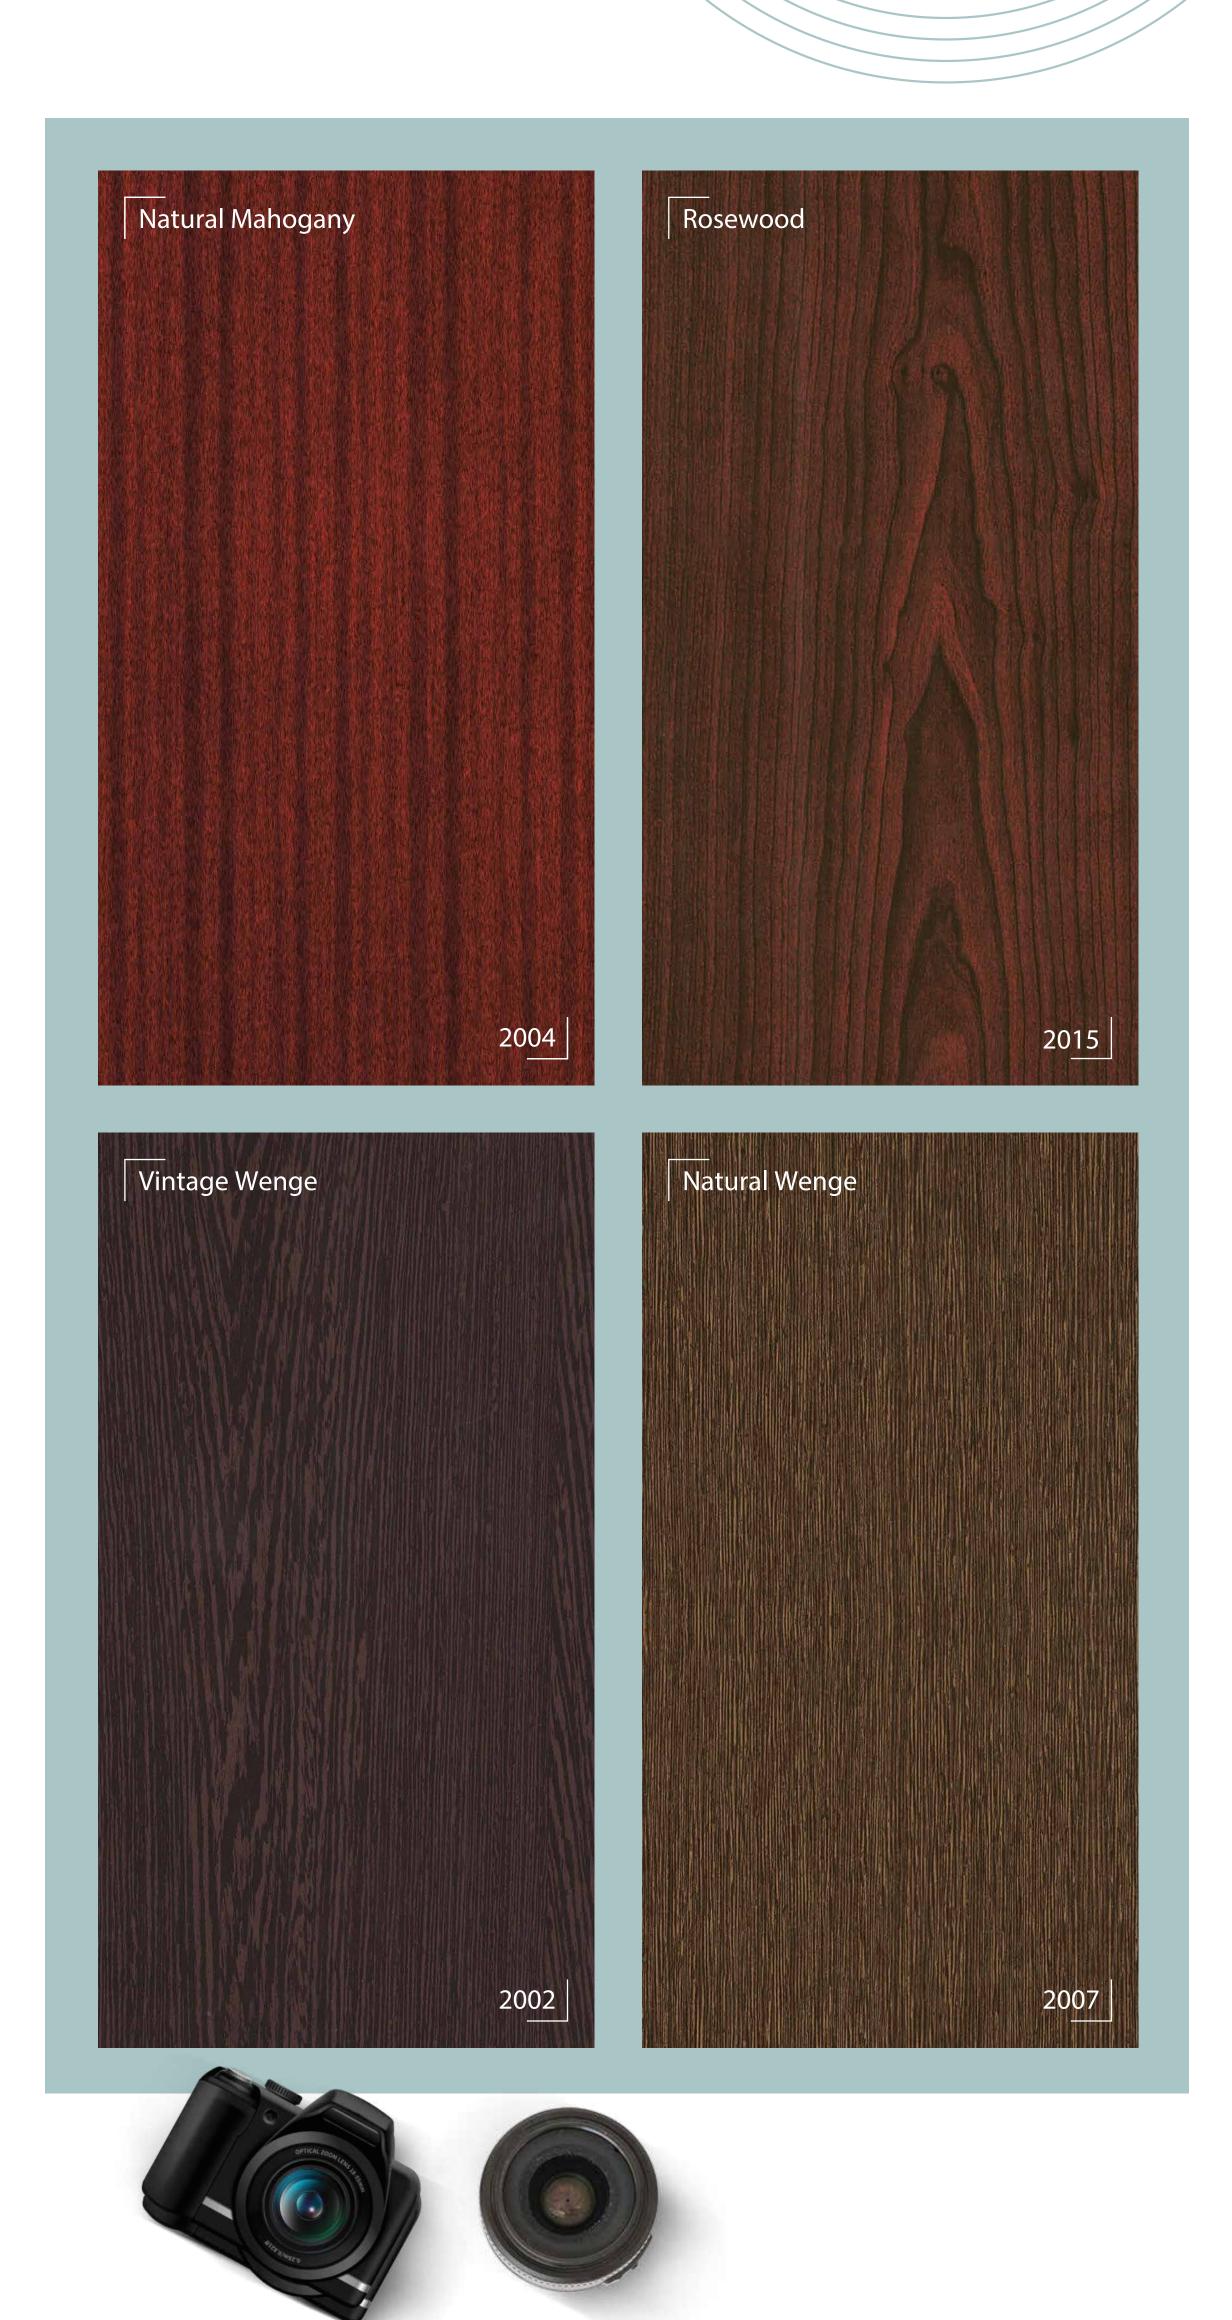

# Wood Grain

The timeless beauty of nature is accentuated with Greenpanel's range of Wood Grain Pre-laminated MDF. The evergreen perfection will make a permanent

impression on your interiors.