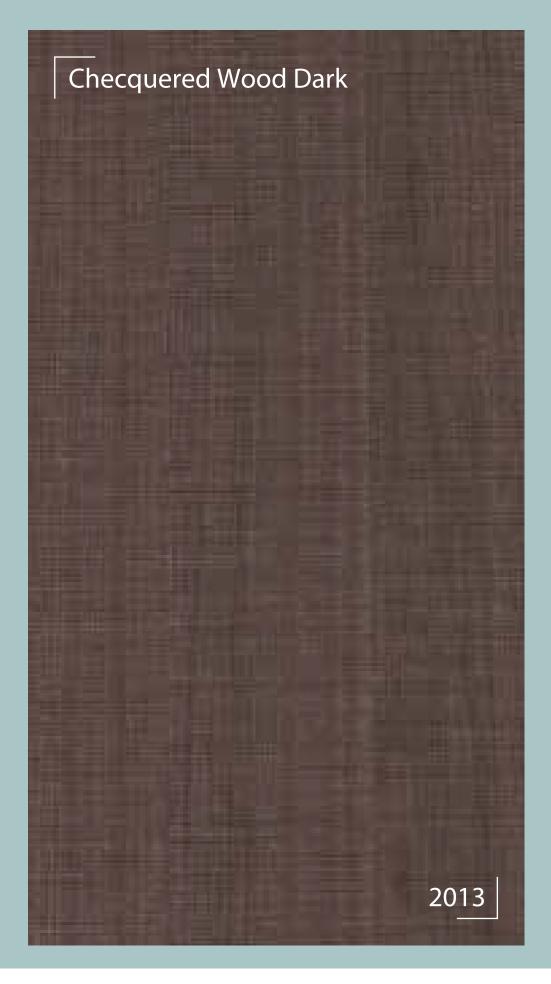

#### Fabrics

Inspired by the pattern of the fabric, these stylish Pre-laminated MDF add an everlasting impression to your living spaces.