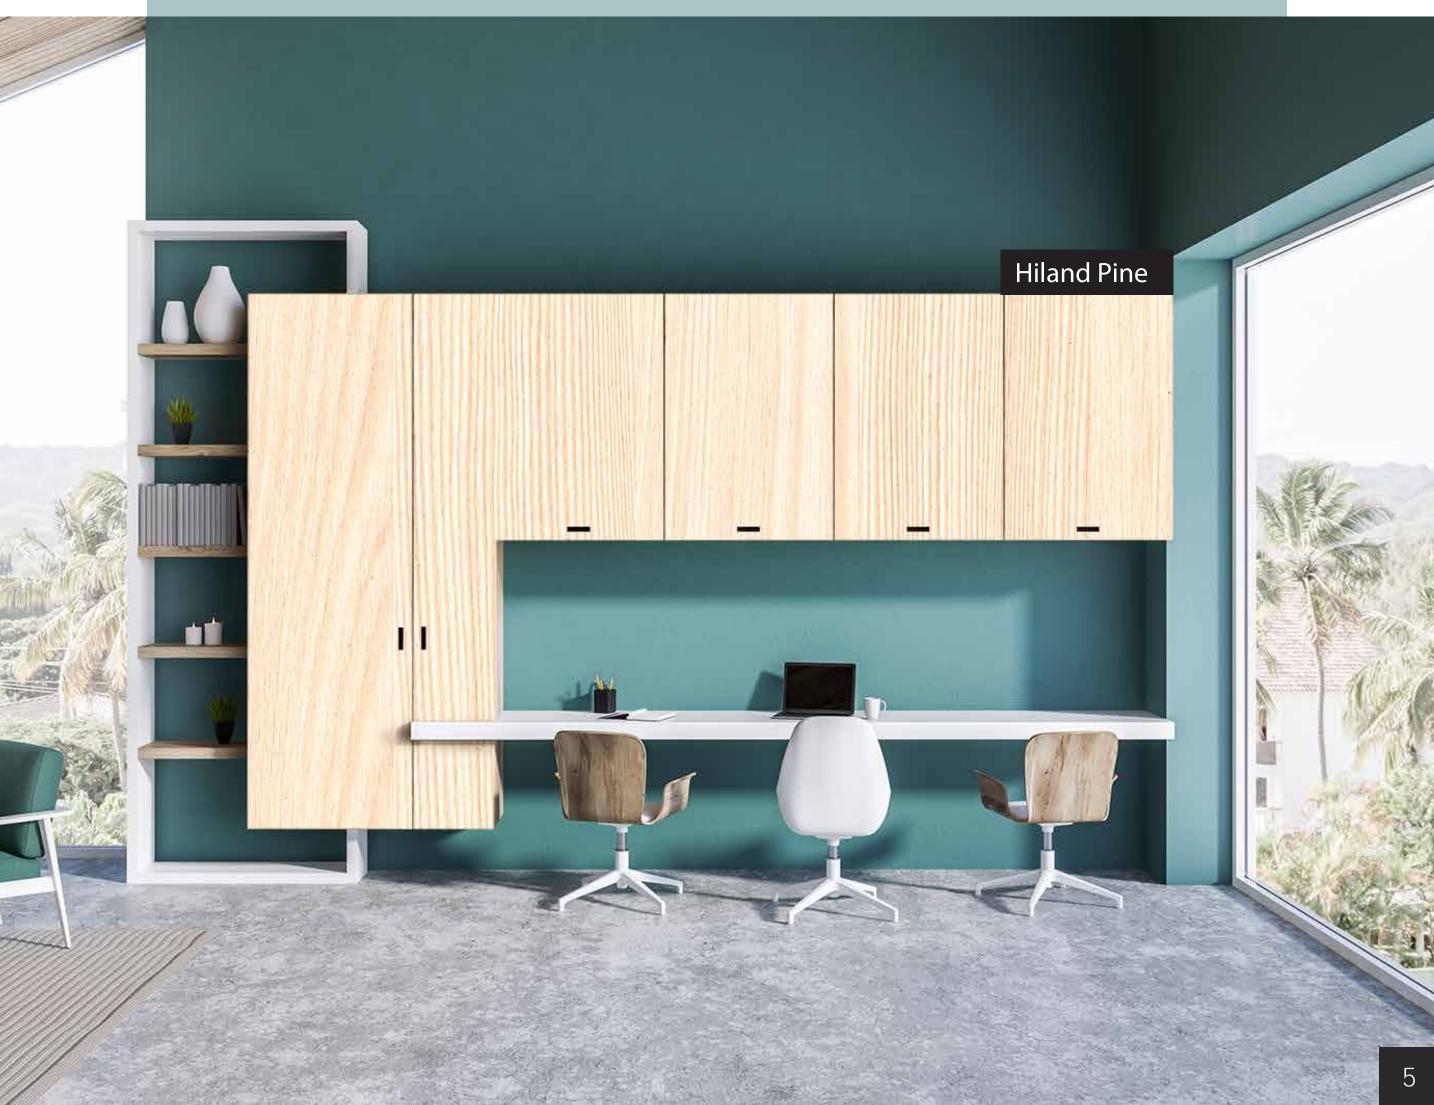

# Picture Perfect

Furniture made with
Greenpanel pre-laminated MDF,
is worth a thousand click.

#### Greenpanel Pre-laminated MDF

Greenpanel Pre-laminated MDF boards are extremely durable with outstanding dimensional stability which can transform your home and office décor. Pre-laminated MDF comes in a range of stylish, decorative designs in solid colors, fabric and wood grain patterns. These boards are resistant to moisture and hence are highly suitable in all weather conditions.

# Wood Grain

The timeless beauty of nature is accentuated with Greenpanel's range of Wood Grain Pre-laminated MDF. The evergreen perfection will make a permanent

impression on your interiors.