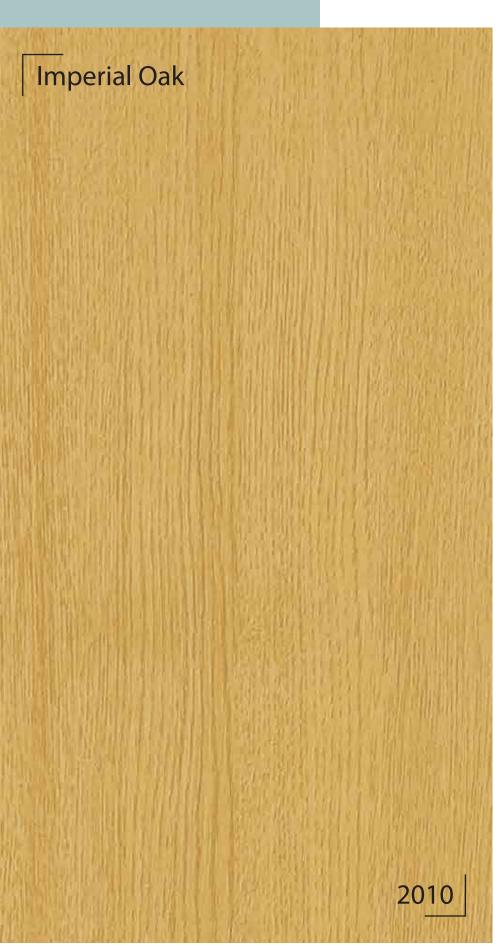

# Wood Grain

The timeless beauty of nature is accentuated with Greenpanel's range of Wood Grain Pre-laminated MDF. The evergreen perfection will make a permanent

impression on your interiors.