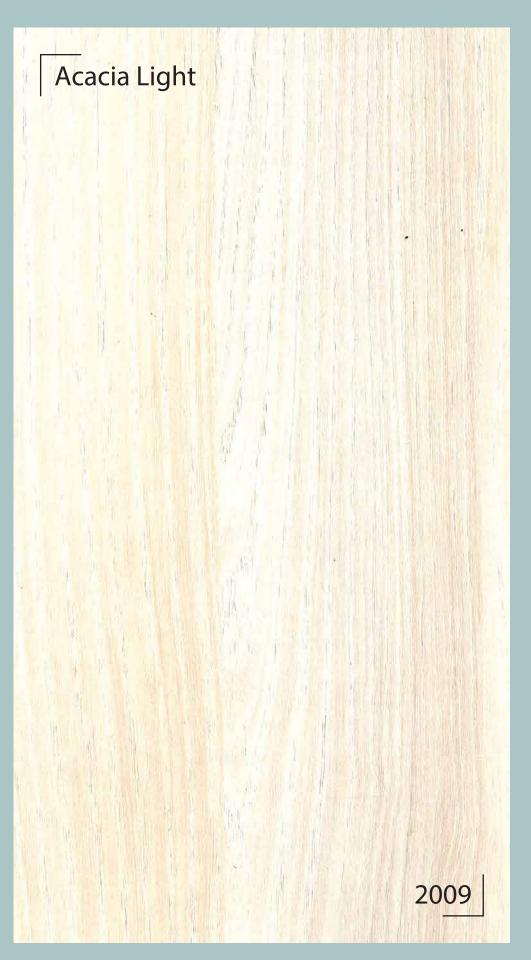

# Wood Grain

The timeless beauty of nature is accentuated with Greenpanel's range of Wood Grain Pre-laminated MDF. The evergreen perfection will make a permanent

impression on your interiors.