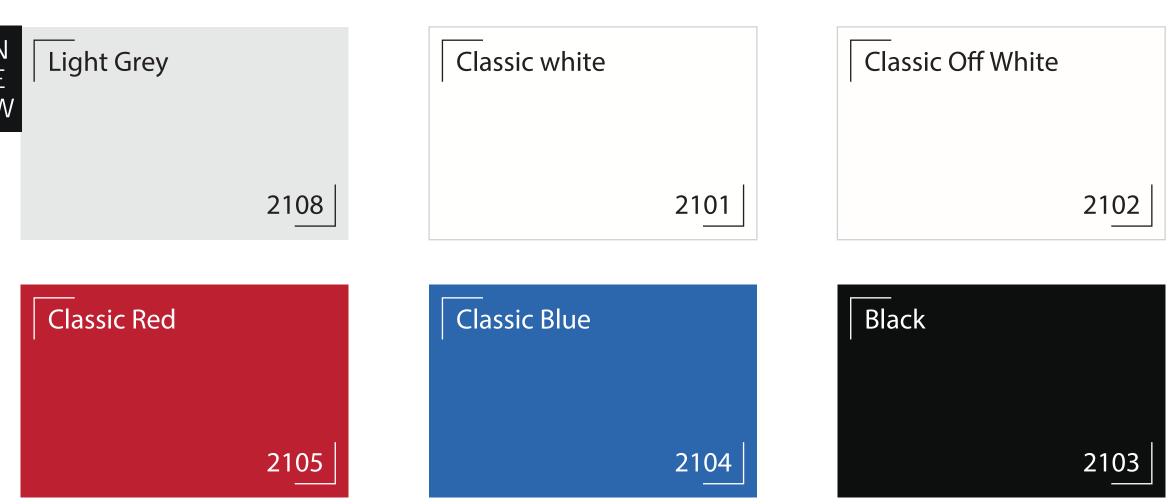

## Solid

Greenpanel range of solid coloured Pre-laminated MDF that add vivid shades to your interiors, making your personal space a perpetual happy place.

The Classic pre-laminated MDF range is offered under the standard Industrial Grade MDF, Exterior Grade MDF, and Club Grade HDWR.