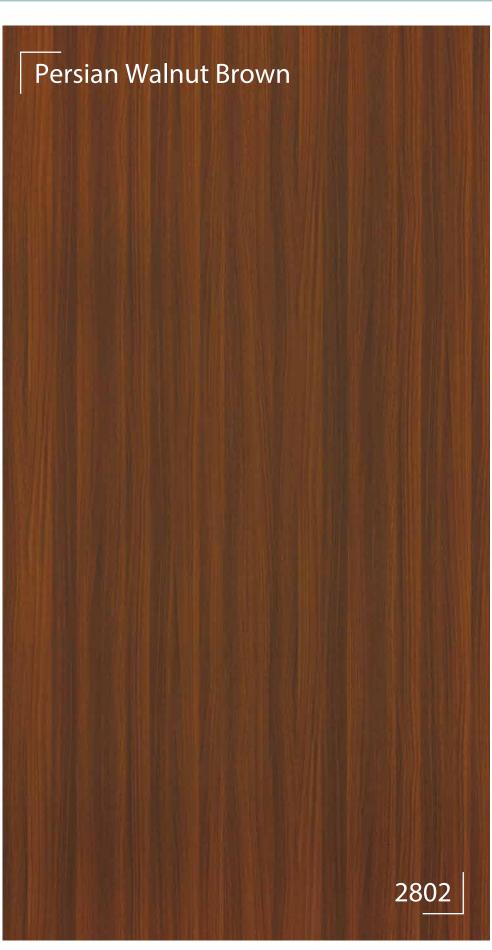

# Wood Grain

The timeless beauty of nature is accentuated with Greenpanel's range of Wood Grain Pre-laminated MDF. The evergreen perfection will make a permanent

impression on your interiors.