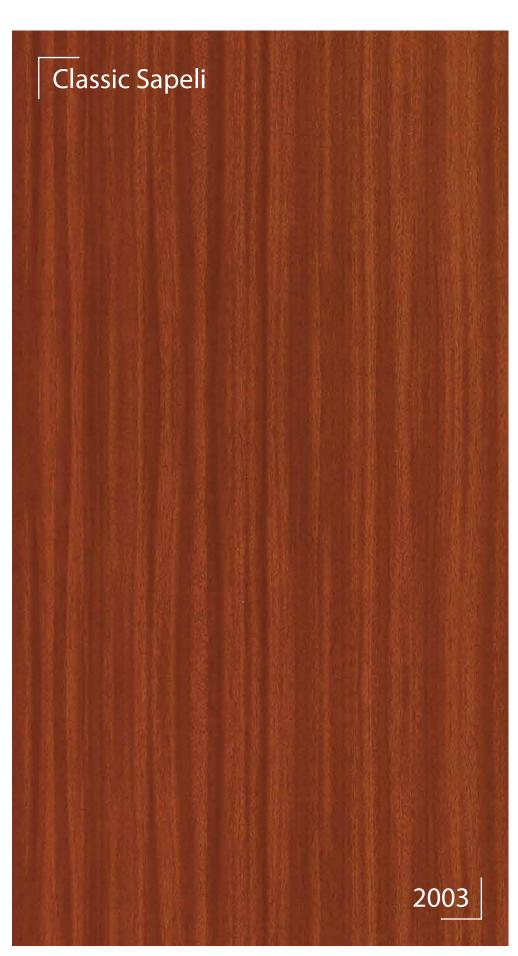

# Wood Grain

The timeless beauty of nature is accentuated with Greenpanel's range of Wood Grain Pre-laminated MDF. The evergreen perfection will make a permanent

impression on your interiors.