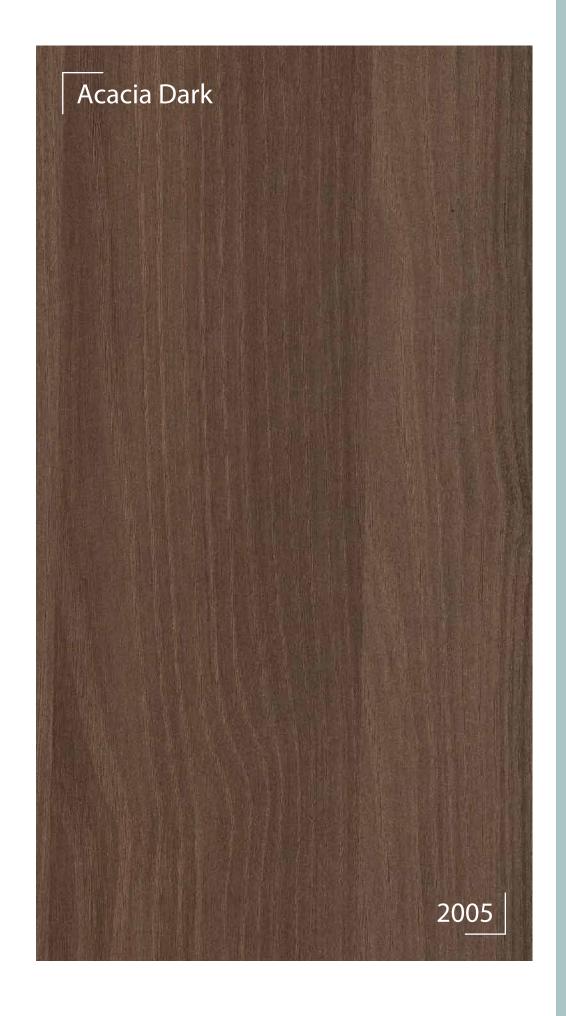

# Wood Grain

The timeless beauty of nature is accentuated with Greenpanel's range of Wood Grain Pre-laminated MDF. The evergreen perfection will make a permanent

impression on your interiors.