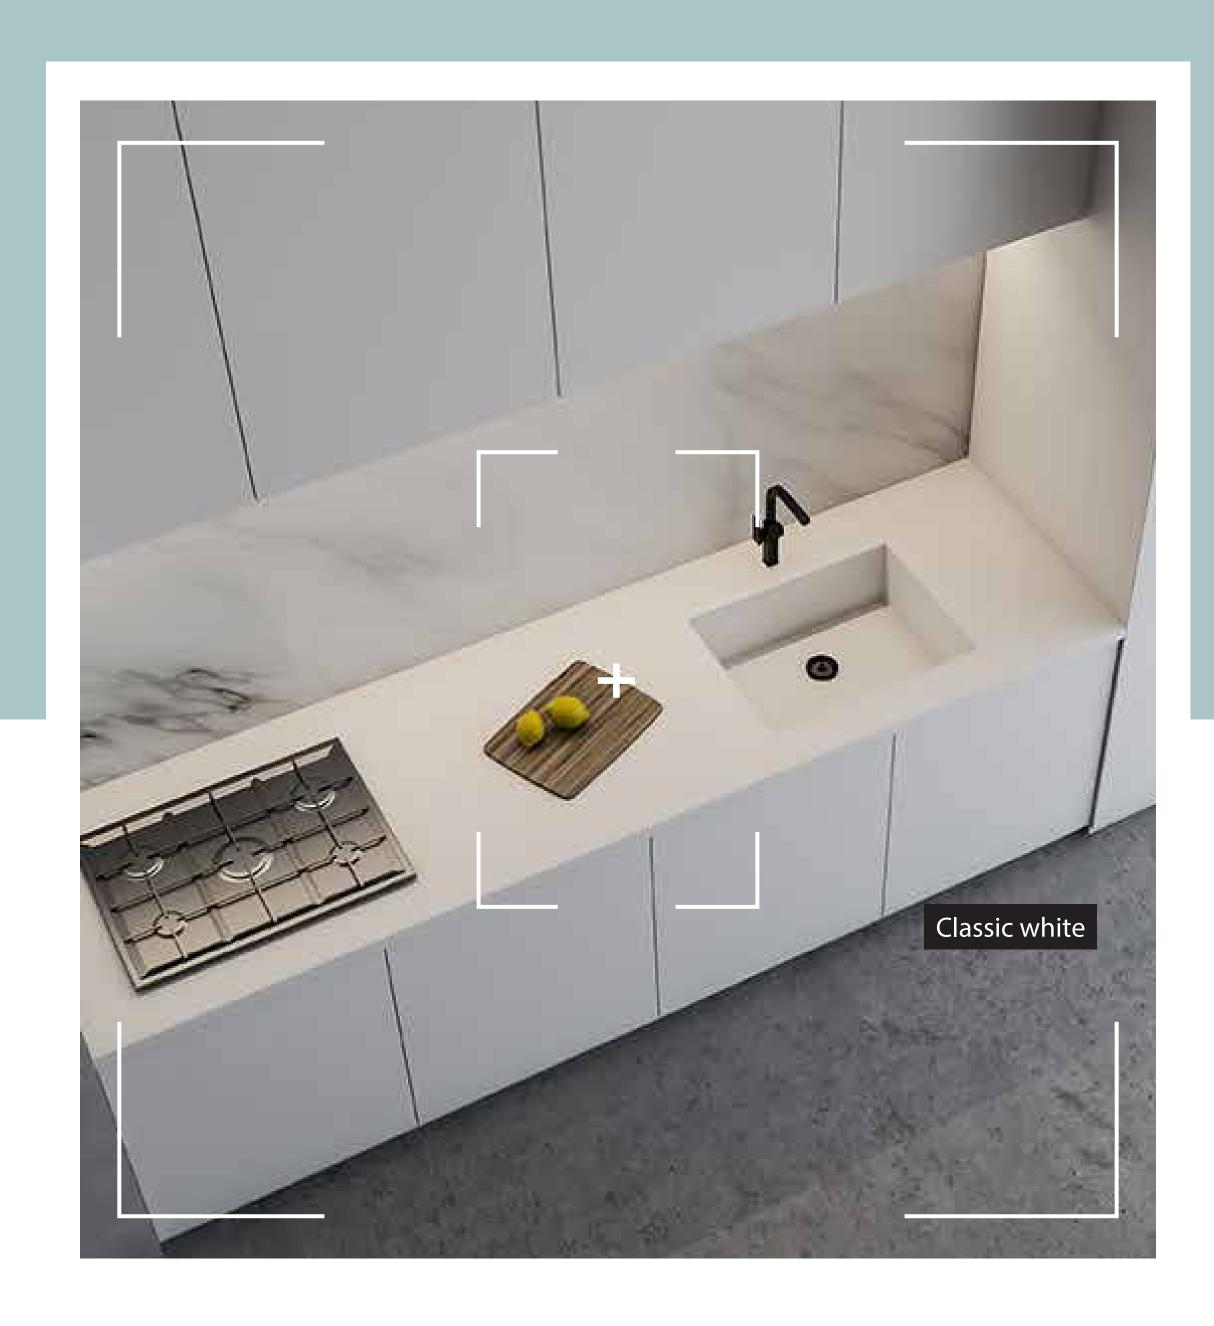

#### Greenpanel Pre-laminated MDF

Greenpanel Pre-laminated MDF boards are extremely durable with outstanding dimensional stability which can transform your home and office décor. Pre-laminated MDF comes in a range of stylish, decorative designs in solid colors, fabric and wood grain patterns. These boards are resistant to moisture and hence are highly suitable in all weather conditions.

## Solid

Greenpanel range of solid coloured Pre-laminated MDF that add vivid shades to your interiors, making your personal space a perpetual happy place.

The Classic pre-laminated MDF range is offered under the standard Industrial Grade MDF, Exterior Grade MDF, and Club Grade HDWR.