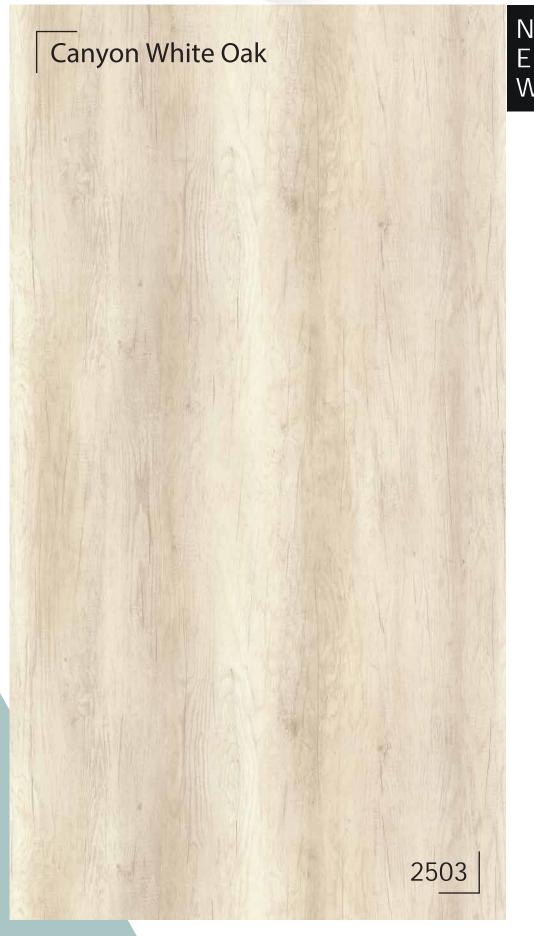

# Wood Grain

The timeless beauty of nature is accentuated with Greenpanel's range of Wood Grain Pre-laminated MDF. The evergreen perfection will make a permanent

impression on your interiors.